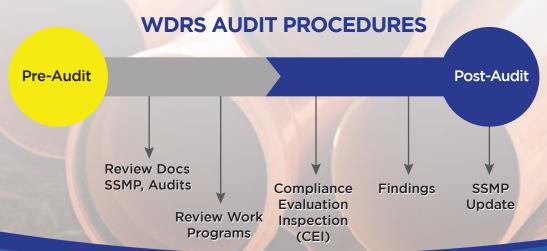

## **OUR APPROACH**

Evaluating Sewer System Management Plan (SSMP) effectiveness and compliance is the cornerstone to compliance success. Fischer Compliance utilizes a comprehensive evaluation process including a "simulated" inspection model mirroring items checked by regulatory inspectors. Core auditing Waste Discharge Requirements (WDRs) procedures include:

- Pre-Inspection desktop review.
- Pre-Inspection Conference.
- Onsite "simulated" field Compliance Evaluation Inspection (CEIs) mirroring procedures used by U.S EPA and California Water Boards.
- Post-Inspection review.
- Findings/recommendations.
- Update SSMP/Improve resilience.