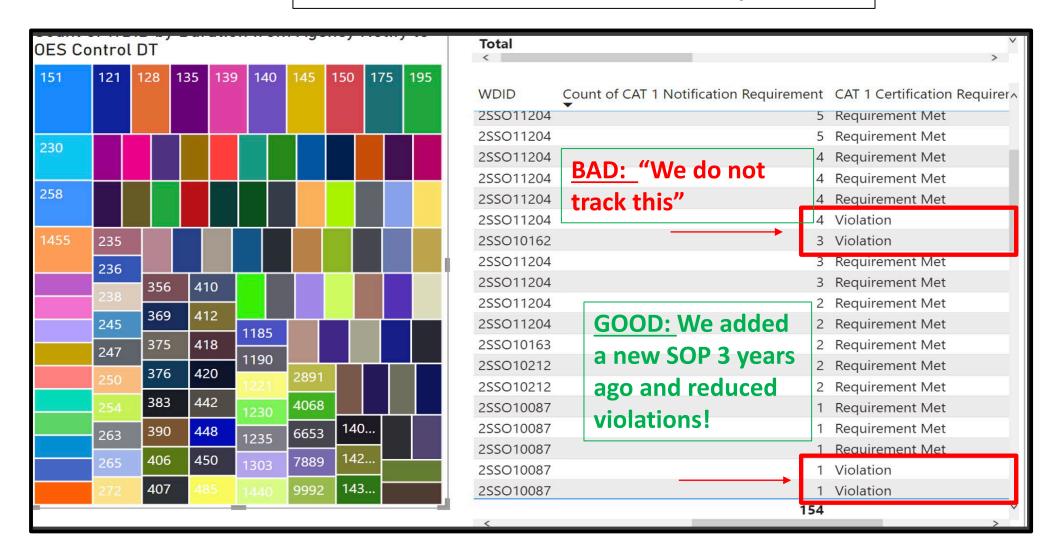

# **Notification/Certification Compliance**

2. Preparing for an unannounced Inspection (exercise)