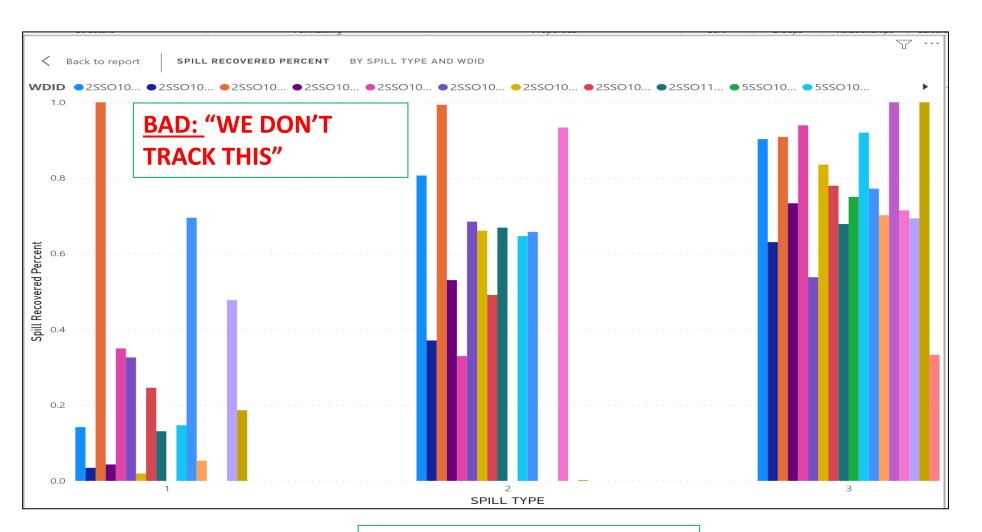

# **Agency Spill Recovery Compliance (%)**

GOOD: "WE CHECK THIS DATA FOR OUR SSMP AUDITS"!

2. Preparing for an unannounced Inspection (exercise)

2. SPILL CONTAINMENT

3. SPILL CONTROL

4. SPILL MITIGATION

1. SPILL PREVENTION