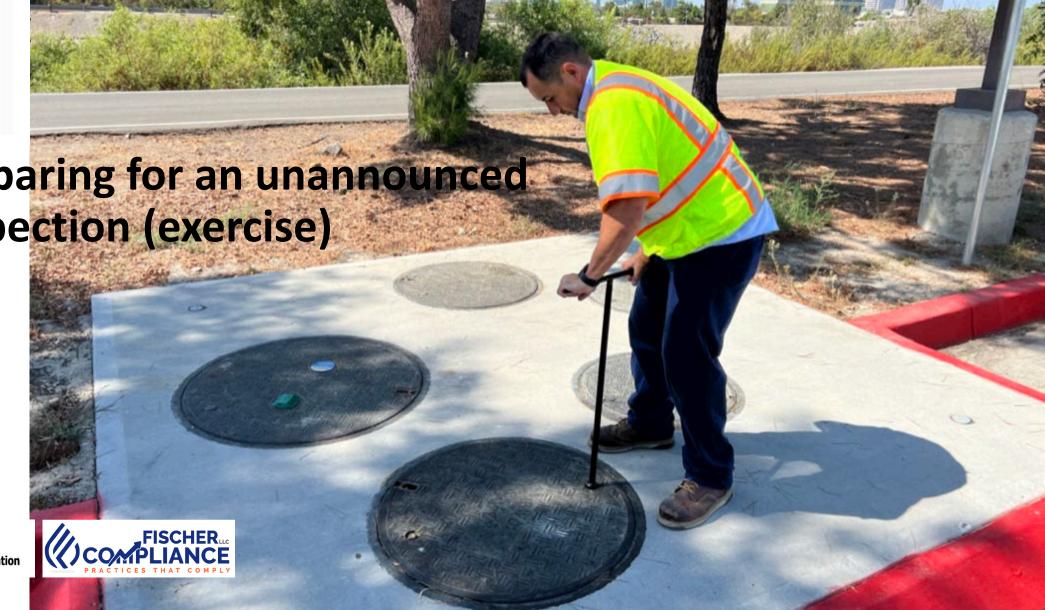

# **Notification/Certification Compliance**

2. Preparing for an unannounced Inspection (exercise)