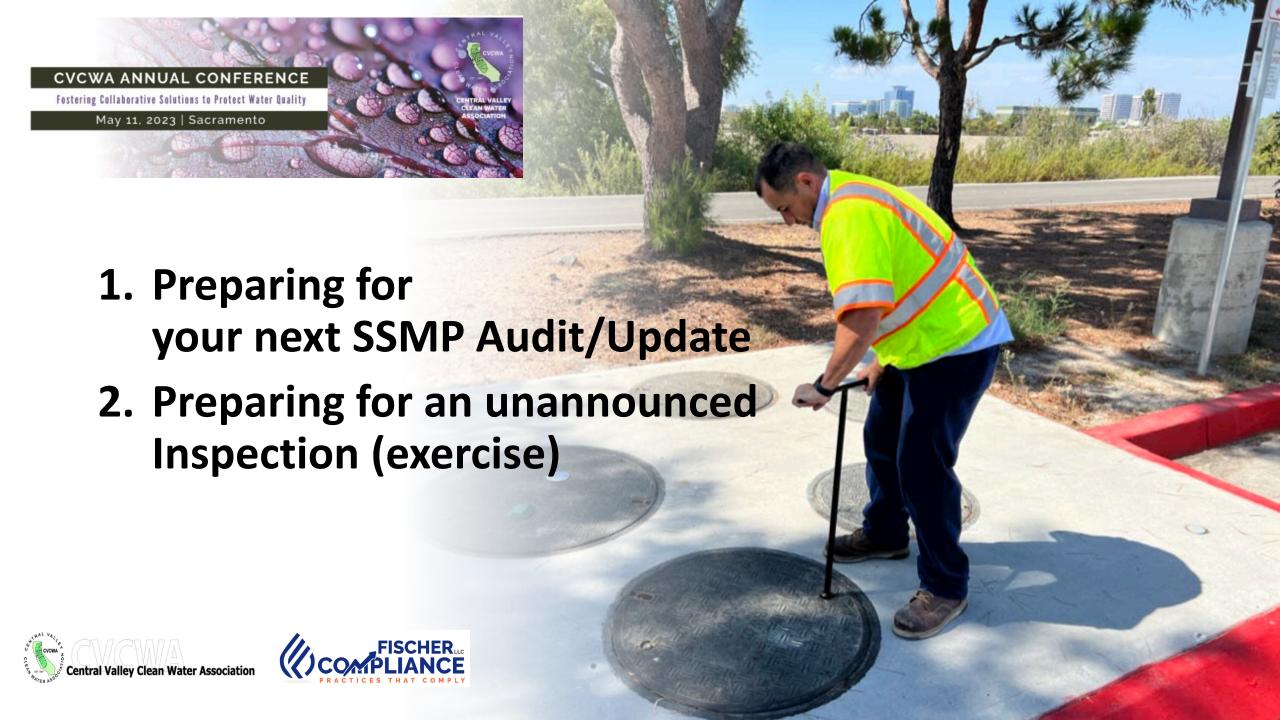

# What You Will Learn

- 1. Understanding Enforcement
- 2. Auditing your SSMP
- 3. Avoiding Violations
- 4. Being Ready for Inspectors
- 5. Record Keeping and Training

2. Preparing for an unannounced Inspection (exercise)

# **Notification/Certification Compliance**

2. Preparing for an unannounced Inspection (exercise)