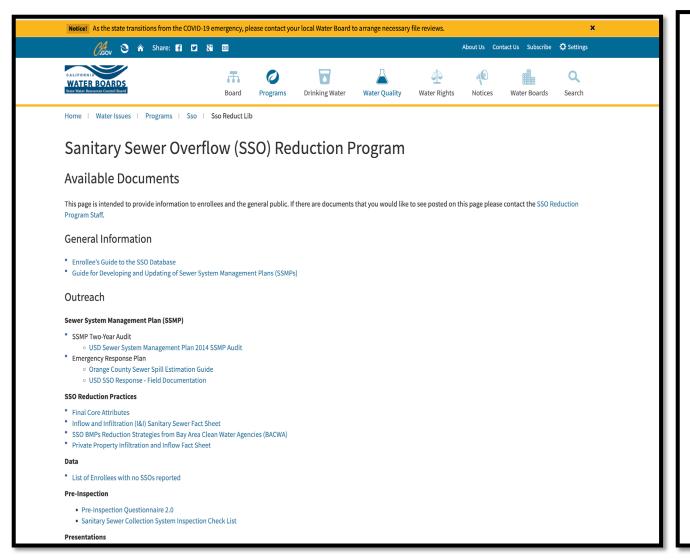

#### **Permit Expectations**

- Past ("reactive") and future ("proactive") posture
- Notification/reporting violations need to be reduced!
- Know your potential climate vulnerabilities
- Answer questions about COVID-19/staffing/Ops
- Pre-Inspection Quest (high expectations/prepare!)